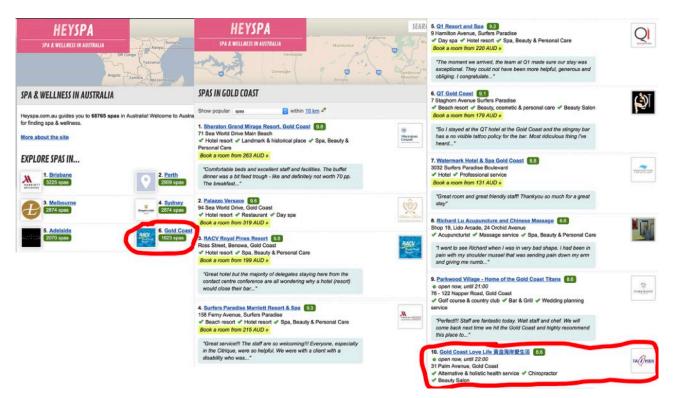

• **The ranking from HeySpa** - There are 1,623 SPA can be found on the Gold Cost, and Heal Young Massage (formerly Gold Coast Love Life) is the rank No. 10.

Instagram profile and followers

|                                                                       | 16:49                                                                                            | √ ¥ 50% ■                                                    |
|-----------------------------------------------------------------------|--------------------------------------------------------------------------------------------------|--------------------------------------------------------------|
| healyoung                                                             | C III ~                                                                                          | i≣ + <b>@</b>                                                |
|                                                                       |                                                                                                  | 69 171<br>owers following                                    |
| HEAL WOUNC                                                            | Pro                                                                                              | omote                                                        |
|                                                                       | Edit                                                                                             | Profile                                                      |
| 👍 Use Certi                                                           | e in Remedial Ma<br>fied Pure Therap<br>vailable for healt                                       | eutic Grade oil                                              |
| Use Certil<br>HICAPS a<br>healyoungma                                 | fied Pure Therap<br>vailable for healt<br>assage.com.au/<br>hue, surfers para                    | eutic Grade oil<br>h fund rebate                             |
| Use Certif<br>HICAPS a<br>healyoungma<br>31 Palm Aver<br>Coast, Queer | fied Pure Therap<br>vailable for healt<br>assage.com.au/<br>nue, surfers para<br>nsland          | eutic Grade oil<br>h fund rebate<br>dise, Gold<br>Directions |
| Use Certif<br>HICAPS a<br>healyoungma<br>31 Palm Aver<br>Coast, Queer | fied Pure Therap<br>vailable for healt<br>assage.com.au/<br>nue, surfers para<br>nsland<br>Email | eutic Grade oil<br>h fund rebate<br>dise, Gold<br>Directions |
| Use Certif<br>HICAPS a<br>healyoungma<br>31 Palm Aver<br>Coast, Queer | fied Pure Therap<br>vailable for healt<br>assage.com.au/<br>nue, surfers para<br>nsland<br>Email | eutic Grade oil<br>h fund rebate<br>dise, Gold<br>Directions |