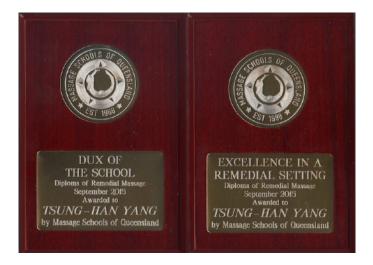

Hill have Chinese Medical Massage experience for 2 years in Taiwan, 5 years massage experience in Australia, and I get the diploma of remedial massage from the best of the massage school in Queensland which is Massage School of Queensland. He also received the two awards "Dux of the school" and "Excellence n a remedial setting" from Massage School of Queensland. Hill keep continue learning to gain his preprofessional knowledge from Diploma of Health Science, and Bachelor of Exercise Science. Hill also extended his service to more sports team via becoming a qualified Sports Trainer, and he also become the medical team member of Commonwealth Games 2018 to provide sports massage for elite athletes.