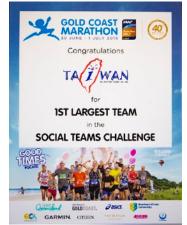

### 8. Tangible event

- Organised sports event to attract more clients via social medial, newspaper ads. Hill organised Taiwanese Gold Coast Marathon 2018, which participated 300 runners in the team. There are over 200 runners flight from Taiwan, and others from 4 different countries. Hill also recruited over 150 volunteers from 9 different nations for helping this event, which fund-rising near \$22,491 for the Taiwanese community.
- This campaign won the largest social team in Gold Coast Marathon 2018, and it also were reported via social medias, TVs, newspapers for the award.