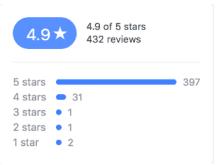

### 6. Social media marketing

Facebook is the most popular social media in the world about 70% people who use the internet at least one hour a week own a Facebook account. People share their every daily life in Facebook. We target the audience age between 20~45 which are very active group to use Facebook, and we ask client leave a review to us to make other potential clients trust more. And we also received over 11,000 likes in Gold Coast Love Life (Combined with remedial massage and local information) Facebook pages and over 400 review. We host some special events to make people feel warm, fun, and happy. Our aim is make our clients ease their discomfort and love life.